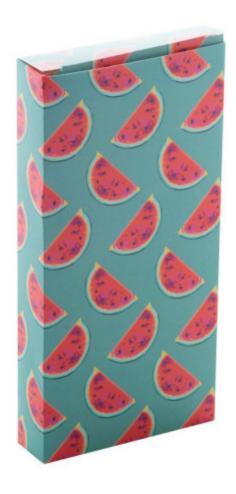

# **CREABOX PB-090 CUSTOM BOX**

### **Basic informations**

Material 1: Paper

Material 1 weight: 300 g/m2

Size: 155×77×20 mm

Box type: Reverse tuck end box

Color: White

# Specification

Custom made, full colour printed paperboard box. MOQ: 50 pcs. If the custom box is purchased without the matching product, it will be delivered flat-packed (requiring assembly). Available for the following item(s): AP721378.